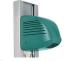

## HAIR DRYER

Hairdryer suitable for everyday use in demanding conditions such as swimming pools, leisure centers, health clubs... Usable by PRM and children.

- Wall and adjustable hairdryer: ultra-quiet motor, powerful, economic, resistant, reliable, low consumption. Made of sturdy white ABS.
- Fixed and gallows hairdryer: with mirror (on gallows hairdryer version) and easy-care plastic cover. Available in 6 colours.
- Wall hairdryer with flexible hose: hose is expandable up to 150 cm.

### Wall and adjustable hairdryer

3,5/4,5 kg

1800 W 55 cm

L.27 x P.16 x H.33 cm (gallows H.104 cm) 69 db

218 m<sup>3</sup>/h

Manual or Automatic 1 year