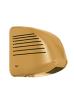

## HAIR DRYER

Hairdryer suitable for everyday use in demanding conditions such as swimming pools, leisure centers, health clubs... Usable by PRM and children.

- Wall and adjustable hairdryer: ultra-quiet motor, powerful, economic, resistant, reliable, low consumption. Made of sturdy white ABS.
- Fixed and gallows hairdryer: with mirror (on gallows hairdryer version) and easy-care plastic cover. Available in 6 colours.
- Wall hairdryer with flexible hose: hose is expandable up to 150 cm.

### Wall and adjustable hairdryer

3,5/4,5 kg

1800 W 55 cm

L.27 x P.16 x H.33 cm (gallows H.104 cm) 69 db

218 m<sup>3</sup>/h

Manual or Automatic 1 year