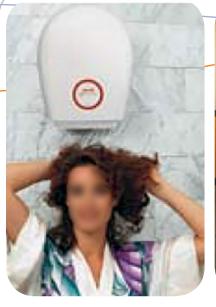

## HAIR DRYER

Hairdryer suitable for everyday use in demanding conditions such as swimming pools, leisure centers, health clubs... Usable by PRM and children.

- Wall and adjustable hairdryer: ultra-quiet motor, powerful, economic, resistant, reliable, low consumption. Made of sturdy white ABS.
- Fixed and gallows hairdryer: with mirror (on gallows hairdryer version) and easy-care plastic cover. Available in 6 colours.
- Wall hairdryer with flexible hose: hose is expandable up to 150 cm.

### Fixed and gallows hairdryer

6 kg 2000 W

53 cm

L.25 x P.38 x H.38 cm (gallows H.121 cm) 65 db

258 m<sup>3</sup>/h

Manual or Automatic 1 year