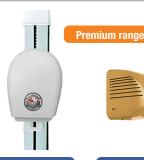

## HAIR DRYER

Hairdryer suitable for everyday use in demanding conditions such as swimming pools, leisure centers, health clubs... Usable by PRM and children.

- Wall and adjustable hairdryer: ultra-quiet motor, powerful, economic, resistant, reliable, low consumption. Made of sturdy white ABS.
- Fixed and gallows hairdryer: with mirror (on gallows hairdryer version) and easy-care plastic cover. Available in 6 colours.
- Wall hairdryer with flexible hose: hose is expandable up to 150 cm.

#### Wall hairdryer with flexible hose

2,4 kg 750 W

L.25 x P.17 x H.25,6 cm (without hose)

62 db

Laying/ rests of the handle 1 year

www.myhexagone.com

+33 (0)1 34 34 11 55