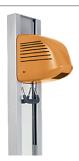

## HAIR DRYER

Hairdryer suitable for everyday use in demanding conditions such as swimming pools, leisure centers, health clubs... Usable by PRM and children.

- Wall and adjustable hairdryer: ultra-quiet motor, powerful, economic, resistant, reliable, low consumption. Made of sturdy white ABS.
- Fixed and gallows hairdryer: with mirror (on gallows hairdryer version) and easy-care plastic cover. Available in 6 colours.
- Wall hairdryer with flexible hose: hose is expandable up to 150 cm.

### Fixed and gallows hairdryer

6 kg 2000 W

53 cm

L.25 x P.38 x H.38 cm (gallows H.121 cm) 65 db

258 m<sup>3</sup>/h

Manual or Automatic 1 year