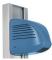

## HAIR DRYER

Hairdryer suitable for everyday use in demanding conditions such as swimming pools, leisure centers, health clubs... Usable by PRM and children.

- Wall and adjustable hairdryer: ultra-quiet motor, powerful, economic, resistant, reliable, low consumption. Made of sturdy white ABS.
- Fixed and gallows hairdryer: with mirror (on gallows hairdryer version) and easy-care plastic cover. Available in 6 colours.
- Wall hairdryer with flexible hose: hose is expandable up to 150 cm.

### Wall and adjustable hairdryer

3,5/4,5 kg

1800 W 55 cm

L.27 x P.16 x H.33 cm (gallows H.104 cm) 69 db

218 m<sup>3</sup>/h

Manual or Automatic 1 year