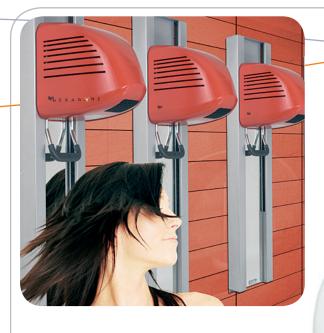

## HAIR DRYER

Hairdryer suitable for everyday use in demanding conditions such as swimming pools, leisure centers, health clubs... Usable by PRM and children.

- Wall and adjustable hairdryer: ultra-quiet motor, powerful, economic, resistant, reliable, low consumption. Made of sturdy white ABS.
- Fixed and gallows hairdryer: with mirror (on gallows hairdryer version) and easy-care plastic cover. Available in 6 colours.
- Wall hairdryer with flexible hose: hose is expandable up to 150 cm.

### Wall and adjustable hairdryer

3,5/4,5 kg

1800 W 55 cm

L.27 x P.16 x H.33 cm (gallows H.104 cm) 69 db

218 m<sup>3</sup>/h

Manual or Automatic 1 year