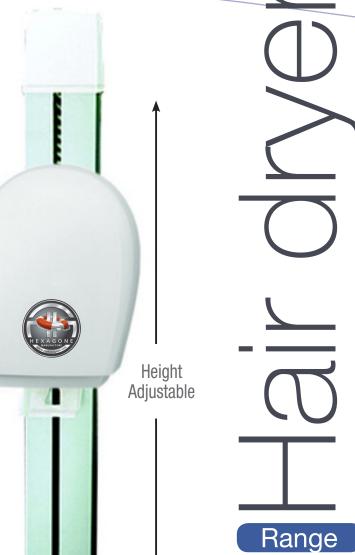

## HAIR DRYER

Hairdryer suitable for everyday use in demanding conditions such as swimming pools, leisure centers, health clubs... Usable by PRM and children.

- Wall and adjustable hairdryer: ultra-quiet motor, powerful, economic, resistant, reliable, low consumption. Made of sturdy white ABS.
- Fixed and gallows hairdryer: with mirror (on gallows hairdryer version) and easy-care plastic cover. Available in 6 colours.
- Wall hairdryer with flexible hose: hose is expandable up to 150 cm.

### Wall and adjustable hairdryer

3,5/4,5 kg

1800 W 55 cm

L.27 x P.16 x H.33 cm (gallows H.104 cm) 69 db

218 m<sup>3</sup>/h

Manual or Automatic 1 year

### Fixed and gallows hairdryer

6 kg 2000 W

53 cm

L.25 x P.38 x H.38 cm (gallows H.121 cm) 65 db

258 m<sup>3</sup>/h

Manual or Automatic 1 year