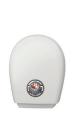

## HAIR DRYER

Hairdryer suitable for everyday use in demanding conditions such as swimming pools, leisure centers, health clubs... Usable by PRM and children.

- Wall and adjustable hairdryer: ultra-quiet motor, powerful, economic, resistant, reliable, low consumption. Made of sturdy white ABS.
- Fixed and gallows hairdryer: with mirror (on gallows hairdryer version) and easy-care plastic cover. Available in 6 colours.
- Wall hairdryer with flexible hose: hose is expandable up to 150 cm.

### Fixed and gallows hairdryer

6 kg 2000 W

53 cm

L.25 x P.38 x H.38 cm (gallows H.121 cm) 65 db

258 m<sup>3</sup>/h

Manual or Automatic 1 year